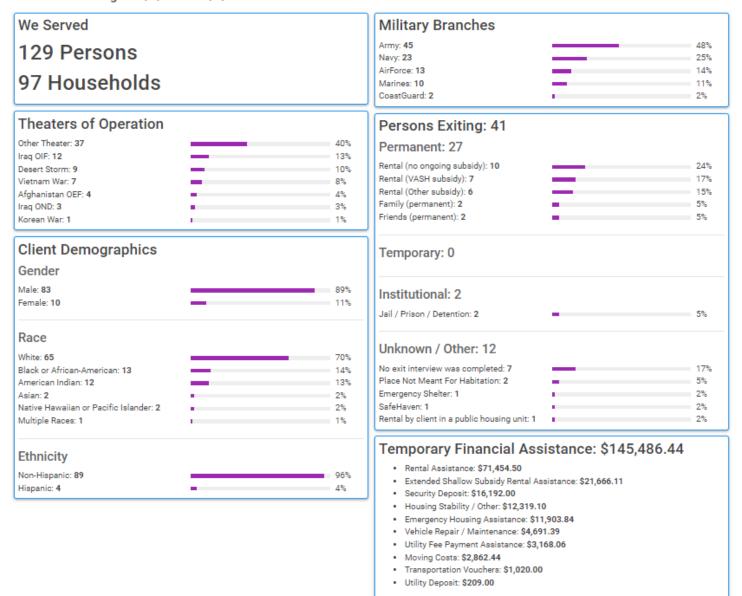

No Head of Household               | Households            | 40      | 0      | 100.00% |
| Multiple Heads of Household        | Households            | 40      | 0      | 100.00% |
| Child Older than 50                | All Clients           | 40      | 0      | 100.00% |
| Missing Income at Annual           | HoH/ Adults at Annual | 40      | 0      | 100.00% |
| Missing Income Amount at Annual    | HoH/Adults at Annual  | 40      | 0      | 100.00% |
| Incorrect Income Amount at Annual  | HoH/Adults at Annual  | 40      | 0      | 100.00% |
| Missing Benefits at Annual         | HoH/Adults at Annual  | 40      | 0      | 100.00% |
| Missing Health Insurance at Annual | All at Annual         | 40      | 5 (D)  | 87.50%  |

## SSVF At-A-Glance

File data date range: 10/1/2022 - 6/1/2023